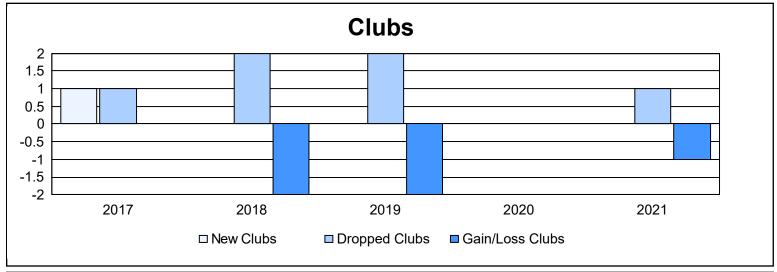

| Year      | New<br>Clubs | Dropped<br>Clubs | Gain/<br>Loss<br>Clubs | New<br>Members | Charter<br>Members | Reinstate<br>Members | Transfer<br>Members | Total<br>Member<br>Added | Total<br>Members<br>Dropped | Gain/<br>Loss<br>Members |
|-----------|--------------|------------------|------------------------|----------------|--------------------|----------------------|---------------------|--------------------------|-----------------------------|--------------------------|
| 2016-2017 | 1            | 1                | 0                      | 86             | 23                 | 5                    | 14                  | 128                      | 169                         | -41                      |
| 2017-2018 | 0            | 2                | -2                     | 62             | 0                  | 4                    | 5                   | 71                       | 178                         | -107                     |
| 2018-2019 | 0            | 2                | -2                     | 71             | 1                  | 3                    | 9                   | 84                       | 131                         | -47                      |
| 2019-2020 | 0            | 0                | 0                      | 50             | 0                  | 3                    | 8                   | 61                       | 86                          | -25                      |
| 2020-2021 | 0            | 1                | -1                     | 48             | 0                  | 2                    | 2                   | 52                       | 112                         | -60                      |
| Average   | 0            | 1                | -1                     | 63             | 5                  | 3                    | 8                   | 79                       | 135                         | -56                      |