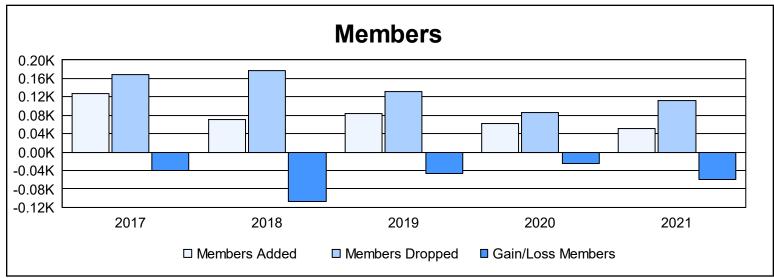

| Year      | New<br>Clubs | Dropped<br>Clubs | Gain/<br>Loss<br>Clubs | New<br>Members | Charter<br>Members | Reinstate<br>Members | Transfer<br>Members | Total<br>Member<br>Added | Total<br>Members<br>Dropped | Gain/<br>Loss<br>Members |
|-----------|--------------|------------------|------------------------|----------------|--------------------|----------------------|---------------------|--------------------------|-----------------------------|--------------------------|
| 2016-2017 | 1            | 1                | 0                      | 86             | 23                 | 5                    | 14                  | 128                      | 169                         | -41                      |
| 2017-2018 | 0            | 2                | -2                     | 62             | 0                  | 4                    | 5                   | 71                       | 178                         | -107                     |
| 2018-2019 | 0            | 2                | -2                     | 71             | 1                  | 3                    | 9                   | 84                       | 131                         | -47                      |
| 2019-2020 | 0            | 0                | 0                      | 50             | 0                  | 3                    | 8                   | 61                       | 86                          | -25                      |
| 2020-2021 | 0            | 1                | -1                     | 48             | 0                  | 2                    | 2                   | 52                       | 112                         | -60                      |
| Average   | 0            | 1                | -1                     | 63             | 5                  | 3                    | 8                   | 79                       | 135                         | -56                      |